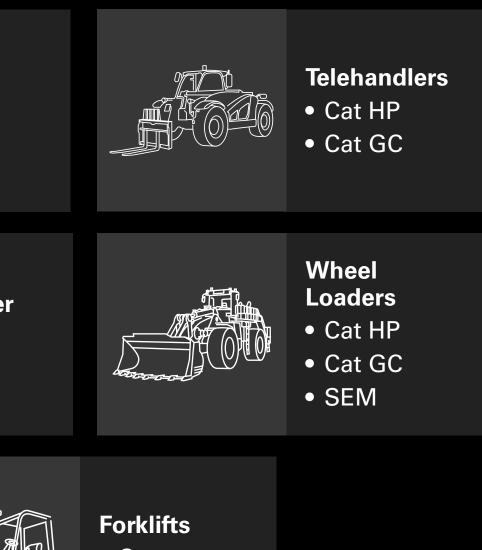

## Recommended **Mantrac machines**

- Cat
- HELI

### Track-Type **Tractors WH** • Cat HP

• Cat GC

- Wheel Loaders
- Cat HP
- Cat GC
- SEM